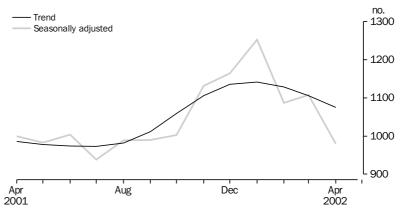

#### HOUSING FINANCE

Trend estimates

The latest trend series for the number of housing finance commitments in Tasmania shows a 2.8% decrease between March and April 2002. With the exception of the Australian Capital Territory (a 2.6% increase) all of the other states, and the Northern Territory, showed a small decrease. The trend series shows an overall increase of 9.0% between April 2001 and April 2002. The national trend series shows an increase of 4.5% from April 2001 to April 2002 with a decrease of 0.8% between March 2002 and April 2002.

#### HOUSING FINANCE, TASMANIA, Number of dwellings