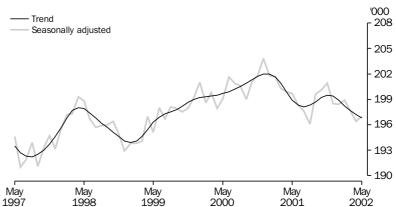

#### MAIN FEATURES

THE LABOUR FORCE

Trend estimates

There were an estimated 214,400 persons (based on trend estimates) in the labour force in May 2002 and an estimated 373,800 civilian Tasmanians aged 15 years or more, yielding a labour force participation rate of 57.4%, compared to 58.5% in May 2001. The Australian labour force participation rate for May 2002 was 63.6%, decreasing from the May 2001 estimate of 63.8% (see table 39 and Labour Force, Australia, Preliminary (cat. no. 6202.0)).

For Tasmanian males, the trend estimate of the participation rate was 65.6% in May 2002 compared to 67.4% in May 2001. For Tasmanian females, the trend estimate of the participation rate was 49.7% in May 2002, compared to 50.1% in May 2001 (see table 3).