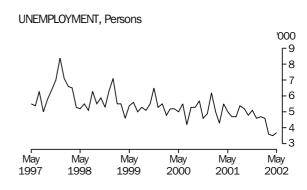

#### UNEMPLOYMENT

Trend estimates

The trend estimate of the number of unemployed persons in Tasmania for May 2002 was 17,600, compared to 19,000 in May 2001. The trend estimate of the unemployment rate for May 2002 was 8.2% compared to 8.7% in May 2001. The Australian trend estimate of the unemployment rate was 6.2% in May 2002 compared to 6.8% in May 2001 (see table 3 and 39, and Labour Force, Australia, Preliminary (cat. no. 6202.0)).