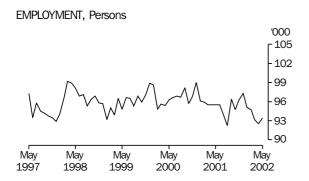

#### **EMPLOYMENT**

State comparisons

Trend estimates

There was a decrease of 1.1% in the number of Tasmanians employed over the 12 months to May 2002. Employment over the same period increased in New South Wales by 0.9%, Victoria by 1.6%, Queensland by 2.8%, South Australia by 2.8% and Western Australia by 1.6%. The increase in the national employment figure over the same period was 1.7% (see table 39 and Labour Force, Australia, Preliminary (cat. no. 6202.0)).

#### EMPLOYMENT, TASMANIA