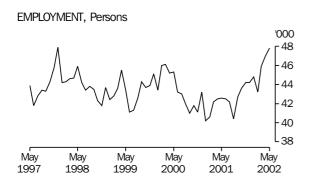

#### **EMPLOYMENT**

State comparisons

Trend estimates

There was a decrease of 1.1% in the number of Tasmanians employed over the 12 months to May 2002. Employment over the same period increased in New South Wales by 0.9%, Victoria by 1.6%, Queensland by 2.8%, South Australia by 2.8% and Western Australia by 1.6%. The increase in the national employment figure over the same period was 1.7% (see table 39 and Labour Force, Australia, Preliminary (cat. no. 6202.0)).

#### EMPLOYMENT, TASMANIA