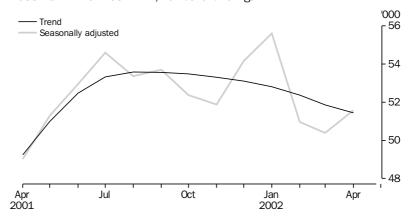

#### HOUSING FINANCE AUSTRALIA, Number of dwellings

The latest trend series for the total value of commitments for Tasmania shows a 1.1% decrease between March and April 2002. The trend series showed an increase of 25.3% from April 2001 to April 2002. The national trend series shows the total value of commitments having decreased by 0.4% between March 2002 and April 2002 with an increase of 15.5% between April 2001 and April 2002 (see table 28 and Housing Finance for Owner Occupation, Australia (cat. no. 5609.0).