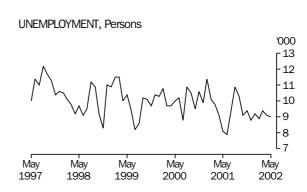

#### UNEMPLOYMENT

Trend estimates

The trend estimate of the number of unemployed persons in Tasmania for May 2002 was 17,600, compared to 19,000 in May 2001. The trend estimate of the unemployment rate for May 2002 was 8.2% compared to 8.7% in May 2001. The Australian trend estimate of the unemployment rate was 6.2% in May 2002 compared to 6.8% in May 2001 (see table 3 and 39, and Labour Force, Australia, Preliminary (cat. no. 6202.0)).