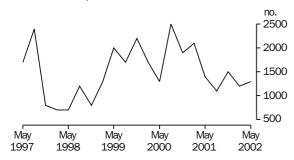

#### HOUSING FINANCE

Trend estimates

The latest trend series for the number of housing finance commitments in Tasmania shows a 2.8% decrease between March and April 2002. With the exception of the Australian Capital Territory (a 2.6% increase) all of the other states, and the Northern Territory, showed a small decrease. The trend series shows an overall increase of 9.0% between April 2001 and April 2002. The national trend series shows an increase of 4.5% from April 2001 to April 2002 with a decrease of 0.8% between March 2002 and April 2002.

#### HOUSING FINANCE, TASMANIA, Number of dwellings