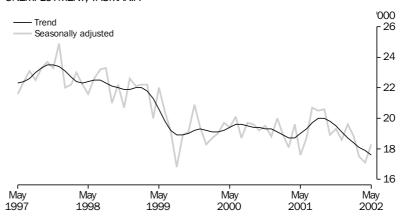

#### UNEMPLOYMENT

Trend estimates

The trend estimate of the number of unemployed persons in Tasmania for May 2002 was 17,600, compared to 19,000 in May 2001. The trend estimate of the unemployment rate for May 2002 was 8.2% compared to 8.7% in May 2001. The Australian trend estimate of the unemployment rate was 6.2% in May 2002 compared to 6.8% in May 2001 (see table 3 and 39, and Labour Force, Australia, Preliminary (cat. no. 6202.0)).